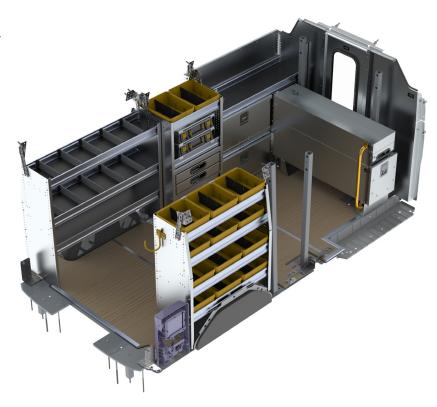

## WHAT'S IN THIS UPFIT?

- Four custom aluminum shelving units.
- 12" and 14" deep plastic bins with a center divider.
- Adjustable and lockable aluminum shelving doors to hide electrical and pneumatic equipment while still providing easy access for maintenance.
- Two Partskeeper parts organizer carry
- cases with holder, 14"d x 17"w x 6"h.
- Partslider organizer, 150 lbs weight
- capacity, 48"d x 12"w x 6"h.
- Tool drawer for cargo vans, 320 lbs weight capacity, 48"d x 14"w x 16"h.
- Large yellow grab handle for cargo vans, steel, 29.8". Can withstand over 300 lbs of pull force.
- Aluminum straight partition with a polycarbonate window.
- 6" fixed hook and 8" swivel hook for cargo vans, tumbled aluminum, 3" opening.