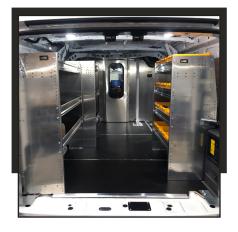

## WHAT'S IN THIS UPFIT?

- Four custom aluminum shelving units.
- 12" and 14" deep plastic bins with a center divider.
- Adjustable and lockable aluminum shelving doors to hide electrical and pneumatic equipment while still providing easy access for maintenance.
- Two Partskeeper parts organizer carry
- cases with holder, 14"d x 17"w x 6"h.
- Partslider organizer, 150 lbs weight
- capacity, 48"d x 12"w x 6"h.
- Tool drawer for cargo vans, 320 lbs weight capacity, 48"d x 14"w x 16"h.
- Large yellow grab handle for cargo vans, steel, 29.8". Can withstand over 300 lbs of pull force.
- Aluminum straight partition with a polycarbonate window.
- 6" fixed hook and 8" swivel hook for cargo vans, tumbled aluminum, 3" opening.