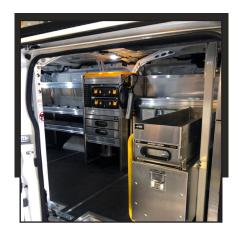

## WHAT'S IN THIS UPFIT?

- Four custom aluminum shelving units.
- 12" and 14" deep plastic bins with a center divider.
- Adjustable and lockable aluminum shelving doors to hide electrical and pneumatic equipment while still providing easy access for maintenance.
- Two Partskeeper parts organizer carry
- cases with holder, 14"d x 17"w x 6"h.
- Partslider organizer, 150 lbs weight
- capacity, 48"d x 12"w x 6"h.
- Tool drawer for cargo vans, 320 lbs weight capacity, 48"d x 14"w x 16"h.
- Large yellow grab handle for cargo vans, steel, 29.8". Can withstand over 300 lbs of pull force.
- Aluminum straight partition with a polycarbonate window.
- 6" fixed hook and 8" swivel hook for cargo vans, tumbled aluminum, 3" opening.